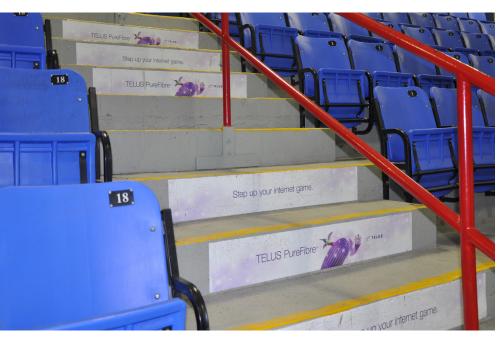

# North Peace Arena STAIR SKINS

Repeat your logo on every riser or use all 8 panels to create one large image.

**Size:** 7"x 50" x 8 panels

| Sponsorship Spaces* | Facility                         | Size          | Annual Price |
|---------------------|----------------------------------|---------------|--------------|
| Door Skin (SINGLE)  | Pomeroy Sport Centre             | 36" x 84"     | \$500        |
| Door Skin (DOUBLE)  | Pomeroy Sport Centre or NP Arena | 36" x 84"     | \$1,000      |
| Stair Risers        | North Peace Arena                | 7" x 50" x 8* | \$250        |

<sup>\*</sup>Stair Riser sizes vary