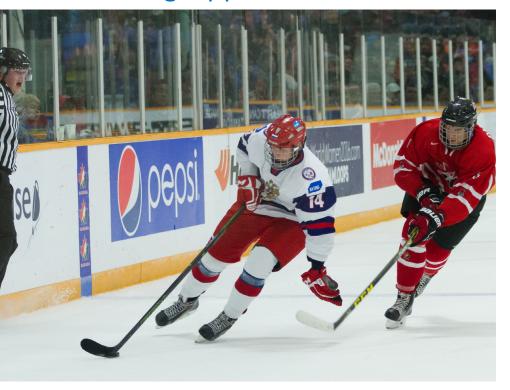

# North Peace Arena RINK BOARDS

The City of Fort St John is home to the North Peace Arena which has an ice surface measuring 200 feet x 85 feet and can accommodate ice and non-ice events, including trade shows and concerts. Seating capacity for ice events is 1550 and 450 standing room or 3500 for non-ice events.

**Prime Location** 

**Size:** 3' x 8'

(10 currently available)

**Non-Prime Location** 

**Size:** 3' x 8'

(19 currently available)