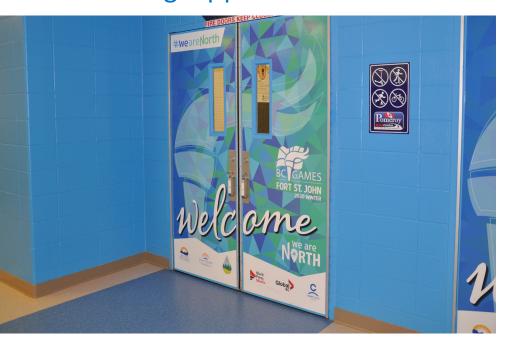

#### **DOOR SKINS**

Create a standout graphic to showcase your business on one of our high traffic facility door spaces.

**Pomeroy Sport Centre** 

**SINGLE:** 36" x 84"

(10 dressing room doors currently

available)

Pomeroy Sports Centre DOUBLE: 72" x 84"

(4 currently available)

North Peace Arena

**DOUBLE:** 72" x 84" (4 currently available)