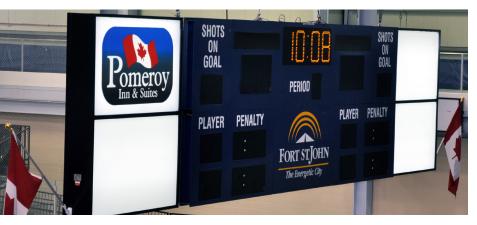

# Pomeroy Sport Centre SCORE CLOCK BACK-LIT SIGN

**Size:** 3' x 4'

#### **EAST RINK FACING**

(3 currently available)

**Size:** 3' x 4

#### **WEST RINK FACING**

(3 currently available)

\*See pricing Guide for additional back-lit sign opportunities at the North Peace Arena near the score clock!

| Sponsorship Opportunity    | Size     | Annual Payment | Term Length | Total Valuation |
|----------------------------|----------|----------------|-------------|-----------------|
| Entrance Back-lit Sign     | 3' x 8'  | \$2,000        | 1 year      | \$2,000         |
| Skating Oval Back-lit Sign | 6' x 12' | \$3,000        | 1 year      | \$3,000         |
| Score Clock Back-lit Sign  | 3' x 4'  | \$2,500        | 1 year      | \$2500          |
| Back-lit Sign NP Arena*    | 3' x 3'  | \$600          | 3 years     | \$1,800         |