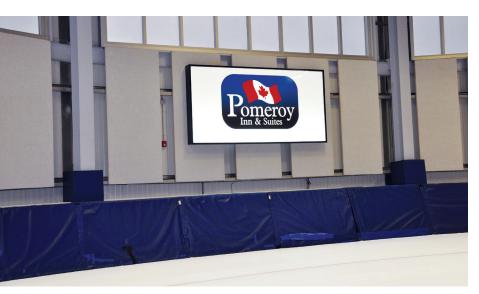

# Pomeroy Sport Centre SKATING OVAL BACK-LIT SIGN

**Size:** 6' x 12'

#### **EAST SIDE OF BUILDING**

- Above Skating Oval on 2<sup>nd</sup> floor

(4 currently available)

#### **WEST SIDE OF BUILDING**

- Above Skating Oval on 2<sup>nd</sup> floor

(4 currently available)